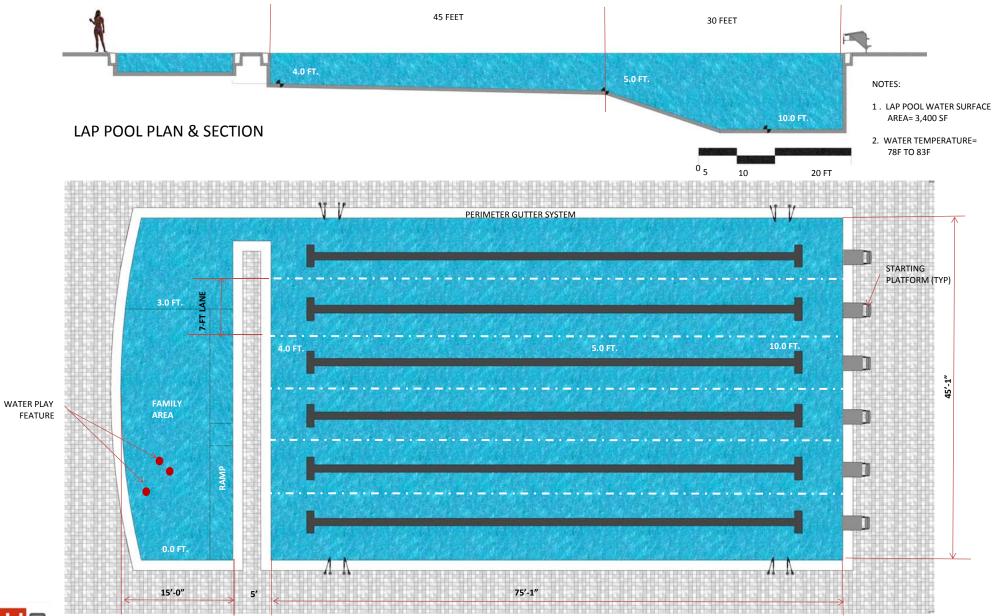

**EXISTING POOL AREA FLOOR PLAN** 

WATER TEMPERATURE: 6-LANE X 25M LAP POOL= 78 - 83 F SPA= 103-104 F

INITIAL PROPOSED FLOOR PLAN February, 2017

WATER TEMPERATURE: 6-LANE X 25-YD LAP POOL= 78 - 83 F THERAPY POOL= 86 - 88 F SPA= 103-104 F