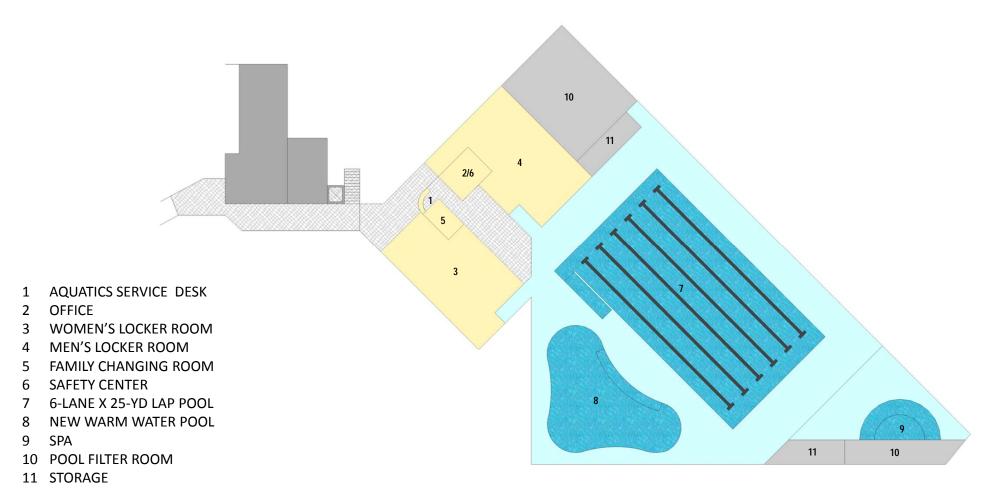

**EXISTING POOL AREA FLOOR PLAN** 

WATER TEMPERATURE: 6-LANE X 25M LAP POOL= 78 - 83 F SPA= 103-104 F

INITIAL PROPOSED FLOOR PLAN February, 2017

WATER TEMPERATURE: 6-LANE X 25-YD LAP POOL= 78 - 83 F THERAPY POOL= 86 - 88 F SPA= 103-104 F