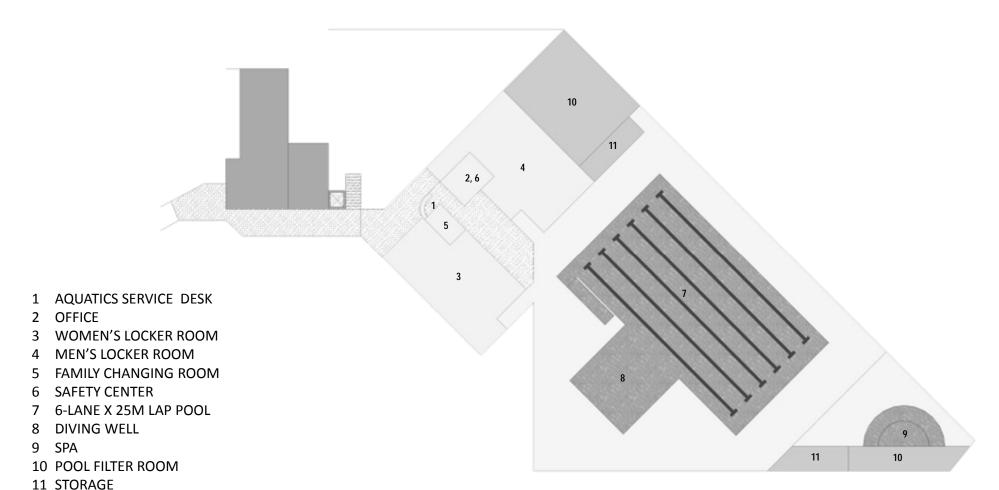

**EXISTING POOL AREA FLOOR PLAN** 

WATER TEMPERATURE: 6-LANE X 25M LAP POOL= 78 - 83 F SPA= 103-104 F

INITIAL PROPOSED FLOOR PLAN February, 2017

WATER TEMPERATURE: 6-LANE X 25-YD LAP POOL= 78 - 83 F THERAPY POOL= 86 - 88 F SPA= 103-104 F