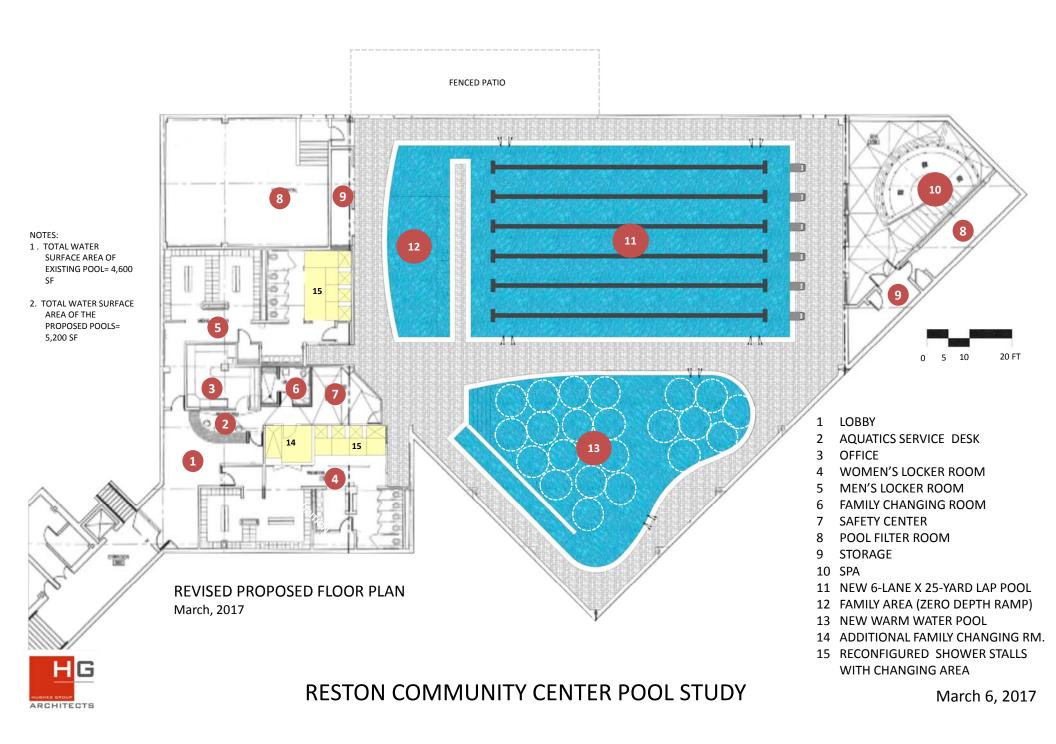

## **Pool Improvements**

- Larger deep (5') water area in warm water pool
- Family area, zero depth entry incorporated into lap pool
- Possible patio and/or windows along northeast wall
- Additional Family Changing room
- Private showers with changing in both men's and women's locker rooms
- Improved quality of light, air, and water
- Improved acoustics

**RESTON COMMUNITY CENTER POOL STUDY** 