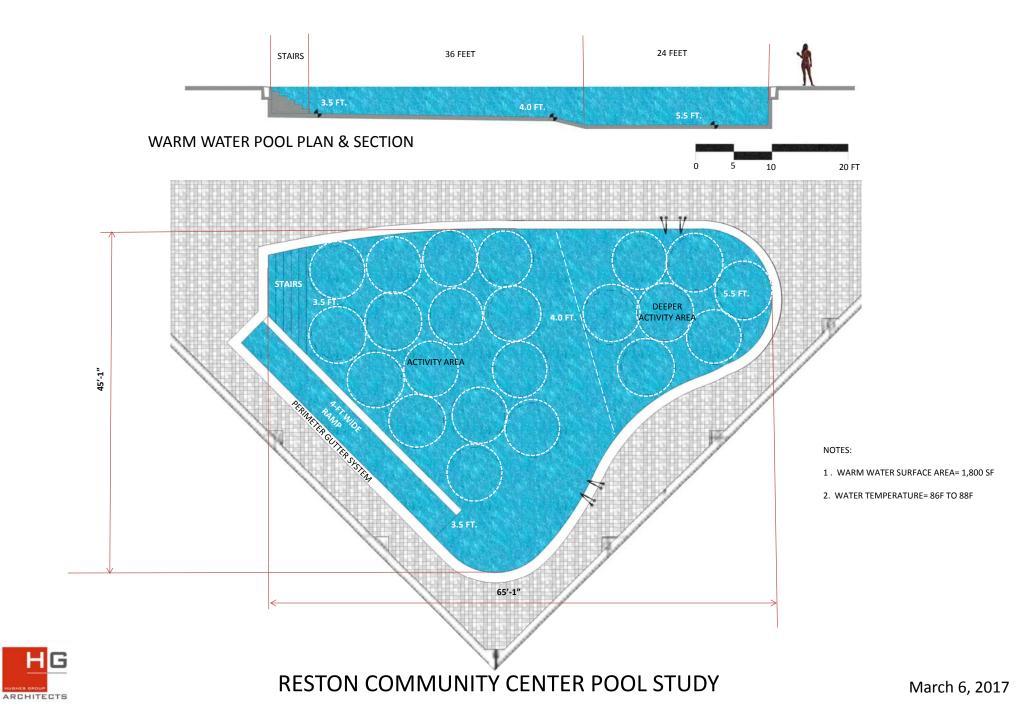

**EXISTING POOL AREA FLOOR PLAN** 

WATER TEMPERATURE: 6-LANE X 25M LAP POOL= 78 - 83 F SPA= 103-104 F

INITIAL PROPOSED FLOOR PLAN February, 2017

WATER TEMPERATURE: 6-LANE X 25-YD LAP POOL= 78 - 83 F THERAPY POOL= 86 - 88 F SPA= 103-104 F